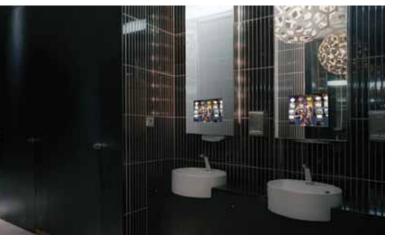

# BATHROOM / RESTROOM

### Solutions from ad notam redefine every room

It is the little things that make a big difference. ad notam offers you a way to stand out in the most elegant sophisticated way. Take your in-room bathrooms as well as restrooms to a whole new level and offer an extraordinary harmonious ambience of entertainment.

Lighted Mirror TV (18.5")

ad notam

HOSPITALITY

9

Recessed TV (32.0")

Mirror TV (13.3")

ad notam<sup>\*</sup>

Image TV (84.0")