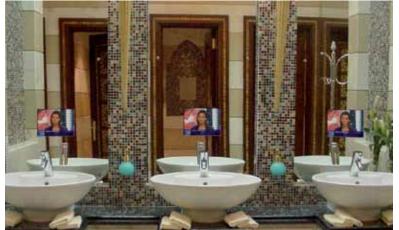

# IN-STORE / LOBBY / SIGNAGE / RESTROOM / LOUNGE

### Set a grand stage for your messages

The sophisticated ad notam solutions act as an elegant and attention getting communications tool that captivates the observer. In combination with Magic Mirror the monitor system can be placed "invisibly" behind the mirror when turned off, reinforcing the interior design in a subtle and sophisticated way.

Image TV (46.0")

ad notam

HOSPITALITY

Image TV (26.0")

Mirror TV (21.5")