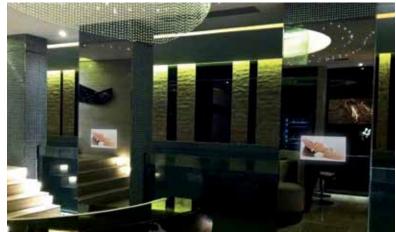

# IN-STORE / LOBBY / SIGNAGE / RESTROOM / LOUNGE

### Set a grand stage for your messages

The sophisticated ad notam solutions act as an elegant and attention getting communications tool that captivates the observer. In combination with Magic Mirror the monitor system can be placed "invisibly" behind the mirror when turned off, reinforcing the interior design in a subtle and sophisticated way.

Image TV (46.0")

ad notam

HOSPITALITY

Image TV (26.0")

Mirror TV (21.5")