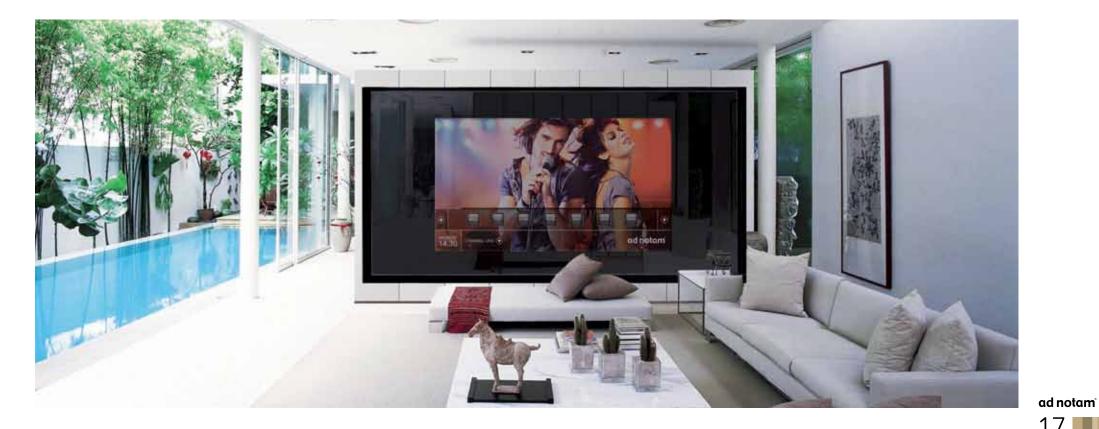

#### ad notam MIRROR IMAGE - Technology becomes invisible

MIRROR IMAGE is the monitor system brought to you by ad notam, designed specially and exclusively to be installed with customized glass and mirror surfaces. Whether behind a crystal mirror or a Magic Mirror, MIRROR IMAGE turns a standard mirror into an "infotainment" mirror communicating with its surroundings, meeting the highest standards in image quality and glass design.

All ad notam monitor systems are custom-engineered display technology. They are exclusively designed to overcome the unique challenges of operating in ventilation deprived environments and to allow easy and adjustable mounting. The elaborate unique mounting systems accompanying all ad notam products are distinctively designed to suit all types of placements behind any glass surfaces.

MIRROR IMAGE technology is patent protected.