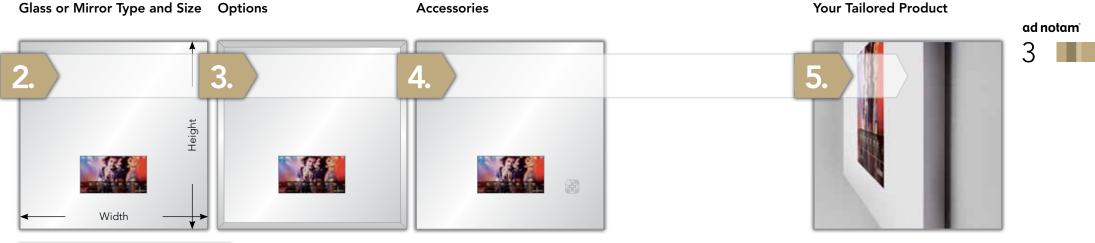

The ad notam configurator is a software tool helping you to individually organize your own tailored creation in a few simple steps. The configurator is similar in design to a car configurator with almost endless customization options. It combines the components of glass or mirror, monitor and mounting system, illumination as well as a wide range of accessories - starting from the installation situation up to when the monitor is mounted on

#### Glass or Mirror Type and Size Options

Accessories

www.ad-notam.com/configurator

www.ad-notam.com/configurator