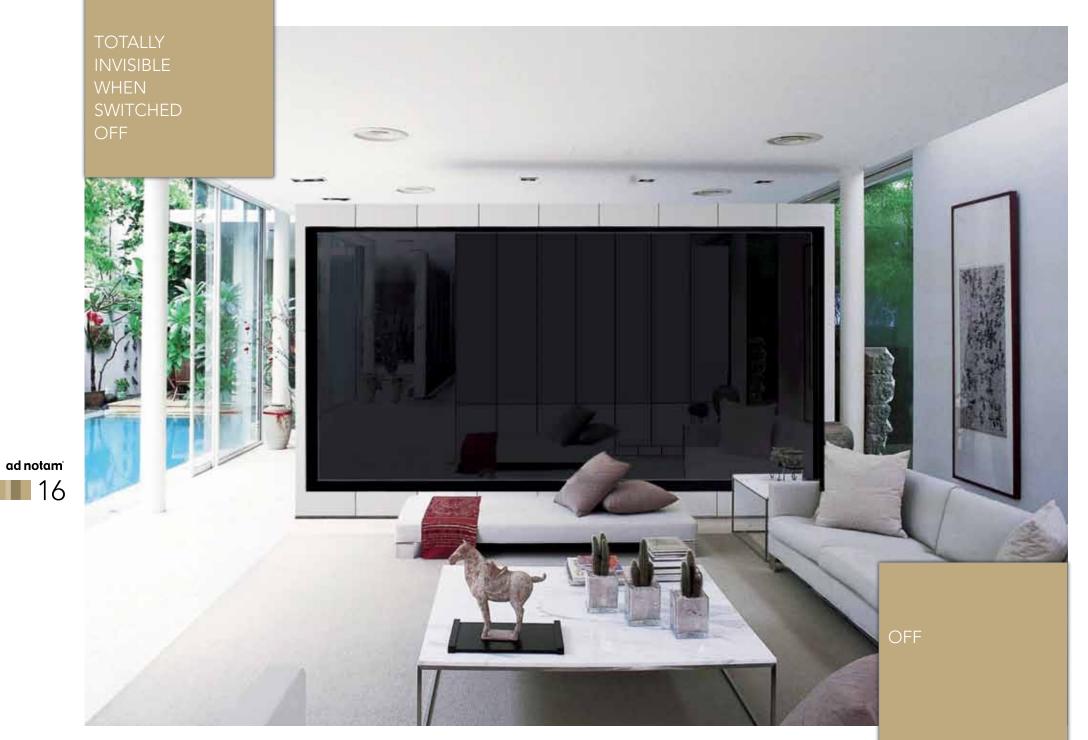

### MAGIC MIRROR EFFECT

HOSPITALITY

Magic Mirror - Hidden Technologies

The Magic Mirror technology is a special mirror coating process that allows the viewing surface of the monitor system to disappear completely behind a uniform mirror surface when it is turned off. The monitor system can be placed flexible at any place behind the mirror. The Magic Mirror has a slightly dimmed appearance to be able to ensure complete invisibility when turned off.

### ON