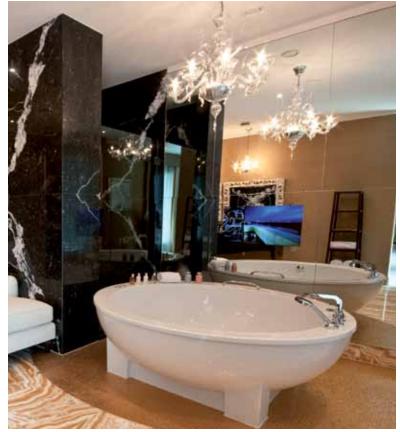

# BATHROOM / RESTROOM

### Solutions from ad notam redefine every room

It is the little things that make a big difference. ad notam offers you a way to stand out in the most elegant sophisticated way. Take your in-room bathrooms as well as restrooms to a whole new level and offer an extraordinary harmonious ambience of entertainment.

Lighted Mirror TV (18.5")

ad notam

HOSPITALITY

9

Recessed TV (32.0")

Mirror TV (13.3")

ad notam<sup>\*</sup>

Image TV (84.0")