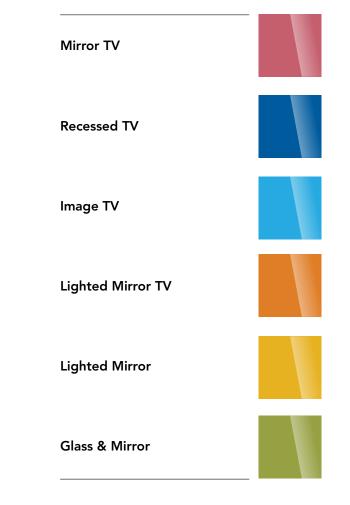

#### The choice is yours

ad notam is a celebrated inventor, pioneer, and leader in the LED Mirror TV industry. The product lines are the integration of the ad notam LED behind a glass or mirror surface. Beginning with the stylish slick look of glass and following with the only LED monitor systems which are factory calibrated for integration behind glass, the result is sure to mesmerize your senses.

The basic models of the product lines offer a user-friendly alternative to custom products offered by ad notam. Whether you are looking for an upgrade of your existing environment or designing a completely new one, the elegant ad notam solutions are sure to elevate your TV experience to a whole new level.