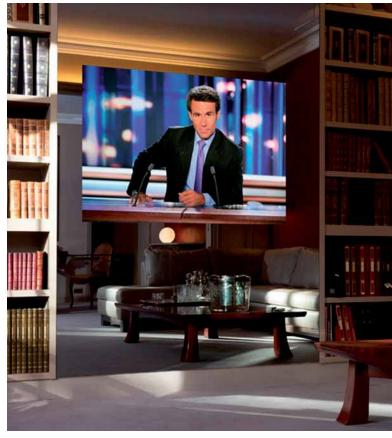

# GUESTROOM / SUITE

### Complete satisfaction for your guests

You want to surprise your guests with something they have never seen before? Plus make a good impression, so that your guests are eager to return? So spoil your guests in the guestrooms and suites with that new dimension of an entertainment and media system.