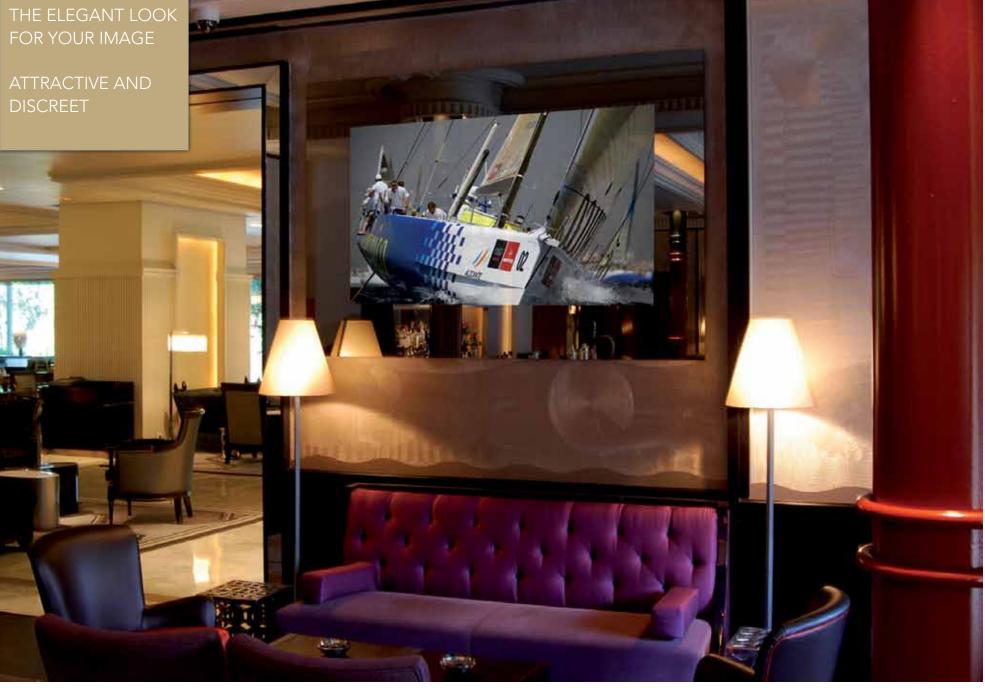

# LOBBY / SIGNAGE / CONFERENCE ROOM / LOUNGE

#### Stylish and impressive look

Make a statement at first glance. ad notam offers a dazzling, perfectly customized, first impression for your lobby, conference rooms and lounges. Integrate your marketing, activities, facilities highlights, and attractions into a mesmerizing display of elegance. An eyecatcher at all events.

Image TV (65.0")

ad notam<sup>\*</sup>

ad notam<sup>\*</sup>