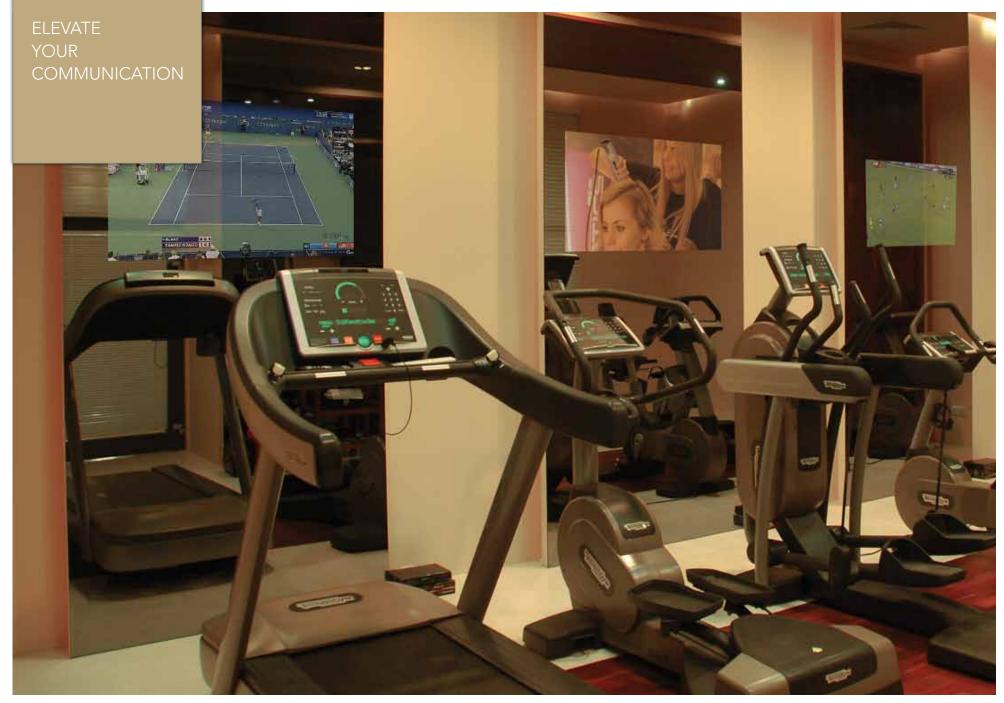

## FITNESS ROOM & SPA / ELEVATOR

#### Extraordinary entertainment

One of the best places to grab captive audiences' attention is elevators. Your visitors will face waiting areas in front of the elevator and/or inside the elevator room. And mostly do a last check of hair, suit and beauty inside the mirror before entering or disembarking. Fitness rooms and spas are a also a perfect match for ad notam solutions. Provide your guests welcomed entertainment, all while hitting form or enjoying a beauty treatment.