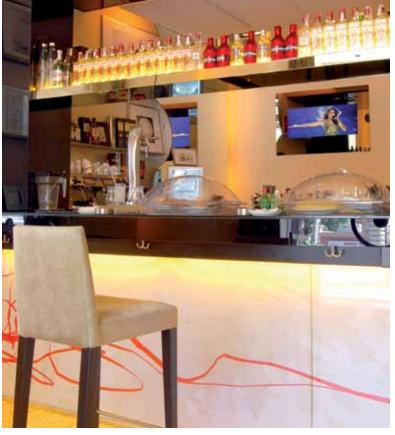

# IN-STORE / LOBBY / SIGNAGE / RESTROOM / LOUNGE

### Set a grand stage for your messages

The sophisticated ad notam solutions act as an elegant and attention getting communications tool that captivates the observer. In combination with Magic Mirror the monitor system can be placed "invisibly" behind the mirror when turned off, reinforcing the interior design in a subtle and sophisticated way.

Image TV (46.0")

ad notam

HOSPITALITY

Image TV (26.0")

Mirror TV (21.5")