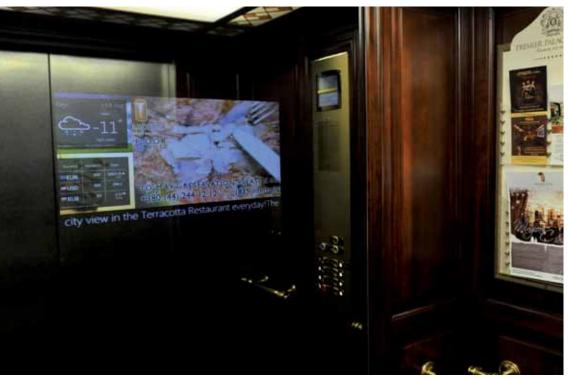

## FITNESS ROOM & SPA / ELEVATOR

#### Extraordinary entertainment

One of the best places to grab captive audiences' attention is elevators. Your visitors will face waiting areas in front of the elevator and/or inside the elevator room. And mostly do a last check of hair, suit and beauty inside the mirror before entering or disembarking. Fitness rooms and spas are a also a perfect match for ad notam solutions. Provide your guests welcomed entertainment, all while hitting form or enjoying a beauty treatment.

Mirror TV (18.5")

ad notam<sup>®</sup>

Image TV (32.0")

Mirror TV (21.5")

ad notam<sup>\*</sup> 14

HOSPITALITY

Image TV (65.0")