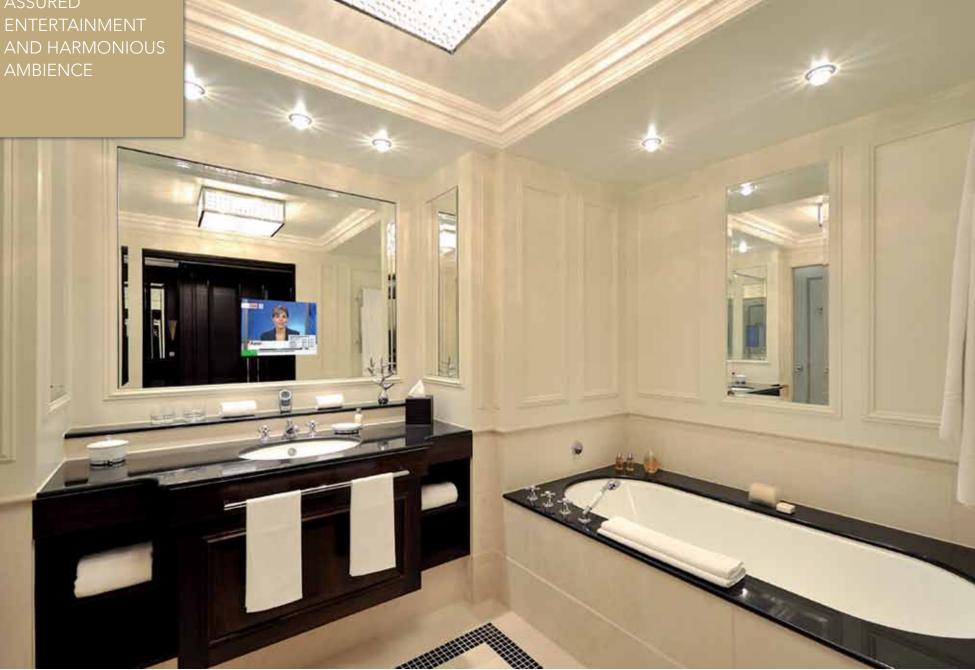

# BATHROOM / RESTROOM

### Solutions from ad notam redefine every room

It is the little things that make a big difference. ad notam offers you a way to stand out in the most elegant sophisticated way. Take your in-room bathrooms as well as restrooms to a whole new level and offer an extraordinary harmonious ambience of entertainment.

Lighted Mirror TV (18.5")

ad notam

HOSPITALITY

9

Recessed TV (32.0")

Mirror TV (13.3")

ad notam<sup>\*</sup>

Image TV (84.0")