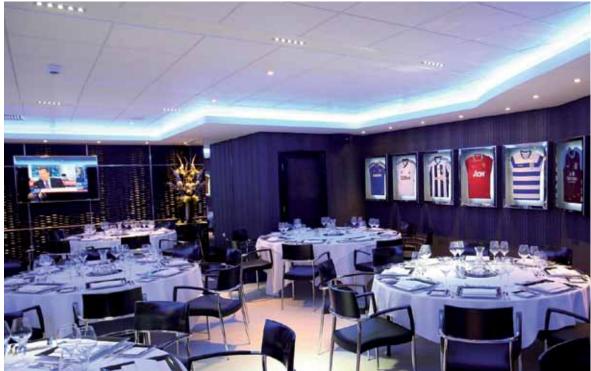

# LOBBY / SIGNAGE / CONFERENCE ROOM / LOUNGE

#### Stylish and impressive look

Make a statement at first glance. ad notam offers a dazzling, perfectly customized, first impression for your lobby, conference rooms and lounges. Integrate your marketing, activities, facilities highlights, and attractions into a mesmerizing display of elegance. An eyecatcher at all events.

Image TV (65.0")

ad notam<sup>\*</sup>

ad notam<sup>\*</sup>