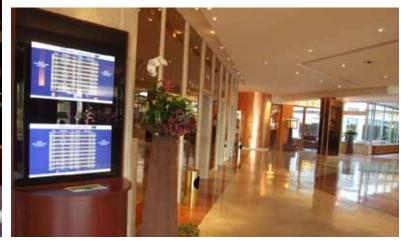

# IN-STORE / LOBBY / SIGNAGE / RESTROOM / LOUNGE

### Set a grand stage for your messages

The sophisticated ad notam solutions act as an elegant and attention getting communications tool that captivates the observer. In combination with Magic Mirror the monitor system can be placed "invisibly" behind the mirror when turned off, reinforcing the interior design in a subtle and sophisticated way.