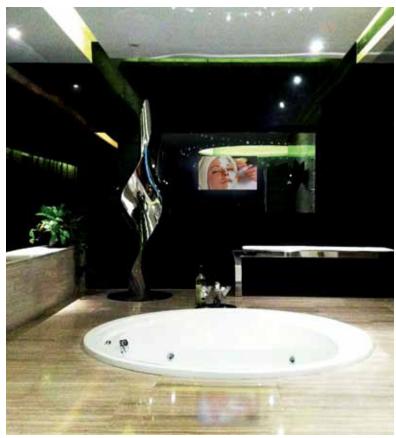

# BATHROOM / RESTROOM

### Solutions from ad notam redefine every room

It is the little things that make a big difference. ad notam offers you a way to stand out in the most elegant sophisticated way. Take your in-room bathrooms as well as restrooms to a whole new level and offer an extraordinary harmonious ambience of entertainment.

Lighted Mirror TV (18.5")

ad notam

HOSPITALITY

9

Recessed TV (32.0")

Mirror TV (13.3")

ad notam<sup>\*</sup>

Image TV (84.0")