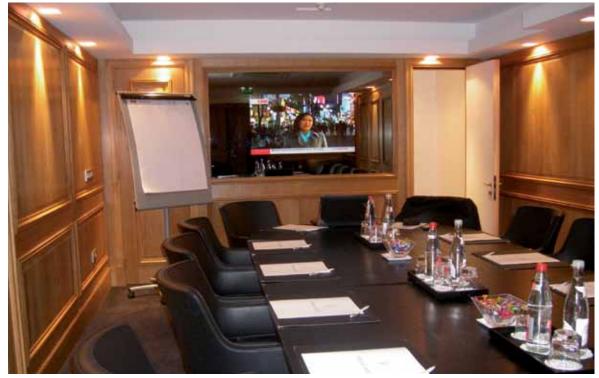

# LOBBY / SIGNAGE / CONFERENCE ROOM / LOUNGE

#### Stylish and impressive look

Make a statement at first glance. ad notam offers a dazzling, perfectly customized, first impression for your lobby, conference rooms and lounges. Integrate your marketing, activities, facilities highlights, and attractions into a mesmerizing display of elegance. An eyecatcher at all events.