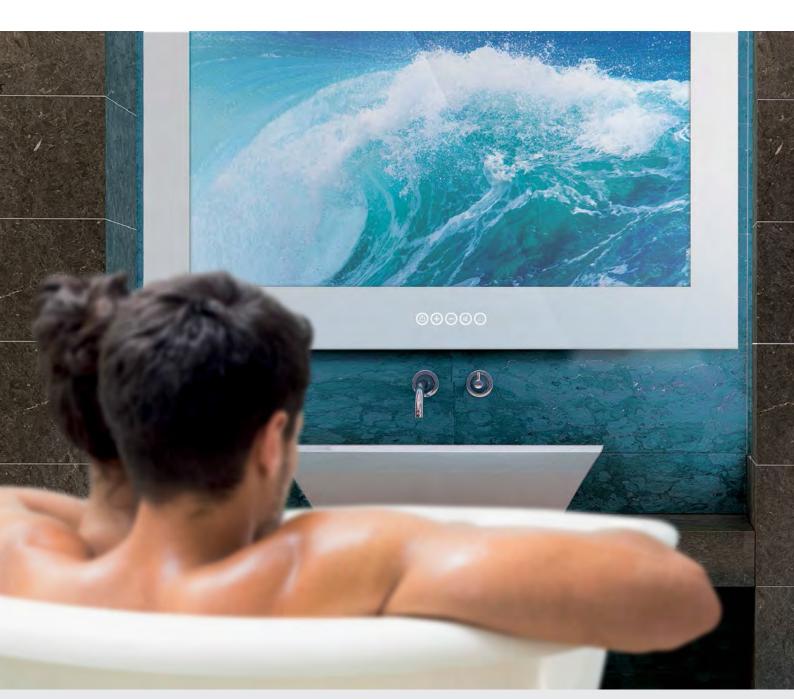

# ASCENT SERIES EXPECT NO COMPROMISE

The Mirror TV ASCENT raises the quality and usability of a Mirror TV to the highest degree. A mirror with natural colors with the TV off; a 13" infotainment system; a stunning 42" display! Choose the perfect complement for your interior design.

#### ADJUSTABLE IMAGE AREA

Combines a fully-fledged 13" vanity mirror and a 42" MIRROR IMAGE® Display in a single device. Position the window and change from 13" to 42" picture size.

Adjust your picture size with a single touch. 5 buttons embedded info the face of the mirror to have everything under "touch" control!