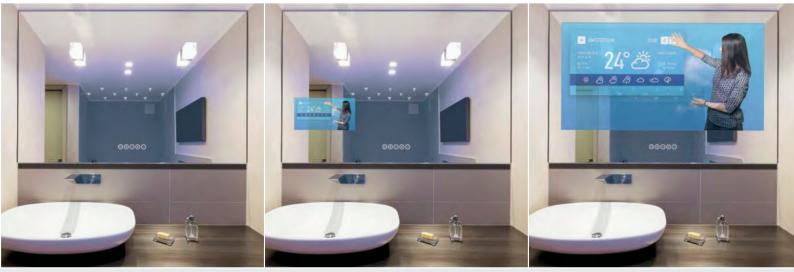

#### ADJUSTABLE IMAGE AREA

Combines a fully-fledged 13" vanity mirror and a 42" MIRROR IMAGE® Display in a single device. Position the window and change from 13" to 42" picture size.

Adjust your picture size with a single touch. 5 buttons embedded info the face of the mirror to have everything under "touch" control!

Off

Small Screen

Full Screen

Don't miss your favorite TV show

News and weather forecast to be always up to date

Go WI-FI! Play contents from other devices

Enjoy your favorite music, photo & video

### GLASS- AND MIRROR TYPES

How it works