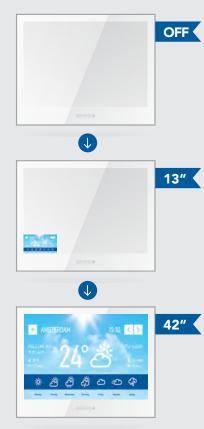

#### ADJUSTABLE IMAGE AREA

Combines a fully-fledged 13" vanity mirror and a 42" MIRROR IMAGE® Display in a single device. Position the window and change from 13" to 42" picture size.

Adjust your picture size with a single touch. 5 buttons embedded info the face of the mirror to have everything under "touch" control!

Off

Small Screen

Full Screen

Don't miss your favorite TV show

News and weather forecast to be always up to date

Go WI-FI! Play contents from other devices

Enjoy your favorite music, photo & video