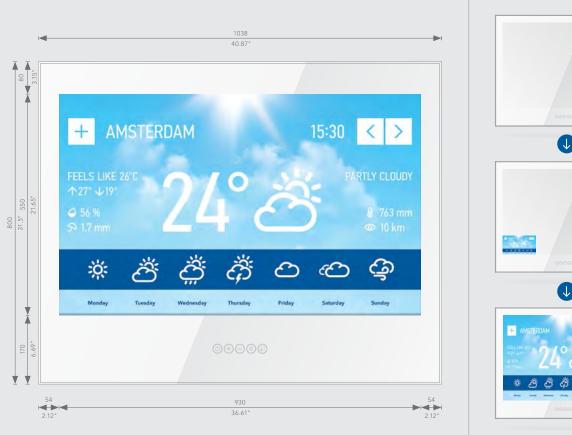

#### AVAILABLE OPTIONS

| MIRROR SIZE  | 1038 x 800 x 60mm                                                                                      | Do you need                              |
|--------------|--------------------------------------------------------------------------------------------------------|------------------------------------------|
| SCREEN SIZES | 42" TFT                                                                                                | a different                              |
| MOUNTING     | On-Wall                                                                                                | Size?                                    |
| MIRROR TYPES | Silver Magic Mirror                                                                                    | Easily build your own custom solution at |
| ACCESSORIES  | Digital Set Top Box T/S2   Digital Set Top Box IPTV  <br>Digital Signage Player Hardware   Slimline RC | www.ad-notam.com/<br>configurator        |
|              |                                                                                                        |                                          |